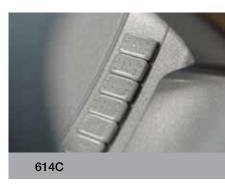

#### 614C Universal PROFESSIONAL 60g 12x5g (plastic coated) GREY

A premium slimline steel 60g strip with grey plastic coating. Oversized liner for easy removal. 4.0mm high.

Also available in a 5Kg roll 616C SP

Box quantities: 50 strips. 4 boxes per carton.