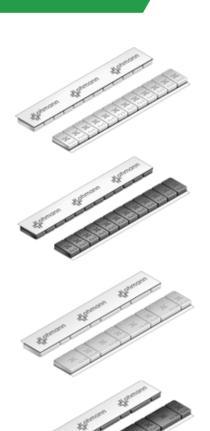

#### 614C Universal PROFESSIONAL 60g 12x5g (plastic coated) GREY

A premium slimline steel 60g strip with grey plastic coating. Oversized liner for easy removal. 4.0mm high.

Also available in a 5Kg roll 616C SP

#### 614B Universal PROFESSIONAL 60g 12x5g (plastic coated) BLACK

The same as 614C except BLACK

Box quantities: 50 strips. 4 boxes per carton.

#### 615C Universal PROFESSIONAL 60g 4x5g & 4x10g (plastic coated) GREY

A premium slimline steel 60g strip with grey plastic coating. Oversized liner for easy removal. 4.0mm high.

Box quantities: 50 strips. 4 boxes per carton.

#### 615B Universal PROFESSIONAL 60g 4x5g & 4x10g (plastic coated) BLACK

The same as 615C except BLACK

Box quantities: 50 strips. 4 boxes per carton.

## 616C SP Universal PROFESSIONAL 5Kg (plastic coated) GREY

The same as 614C except in 5Kg rolls

Box quantities: 1 roll per box

616B SP Universal PROFESSIONAL 5Kg (plastic coated) BLACK

The same as 614B except in 5Kg rolls