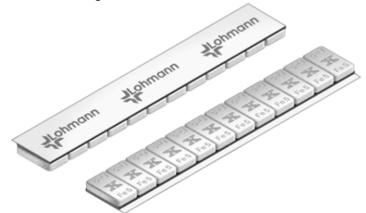

#### 614C Universal PROFESSIONAL 60g 12x5g (plastic coated) GREY

A premium slimline steel 60g strip with grey plastic coating. Oversized liner for easy removal. 4.0mm high.

Also available in a 5Kg roll 616C SP

#### 614B Universal PROFESSIONAL 60g 12x5g (plastic coated) BLACK

The same as 614C except BLACK

Box quantities: 50 strips. 4 boxes per carton.

#### 615C Universal PROFESSIONAL 60g 4x5g & 4x10g (plastic coated) GREY

A premium slimline steel 60g strip with grey plastic coating. Oversized liner for easy removal. 4.0mm high.

Box quantities: 50 strips. 4 boxes per carton.

#### 615B Universal PROFESSIONAL 60g 4x5g & 4x10g (plastic coated) BLACK

The same as 615C except BLACK

Box quantities: 50 strips. 4 boxes per carton.