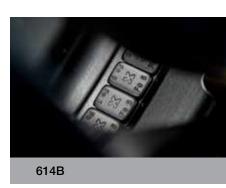

#### 614B Universal PROFESSIONAL 60g 12x5g (plastic coated) BLACK

The same as 614C except BLACK

Box quantities: 50 strips. 4 boxes per carton.